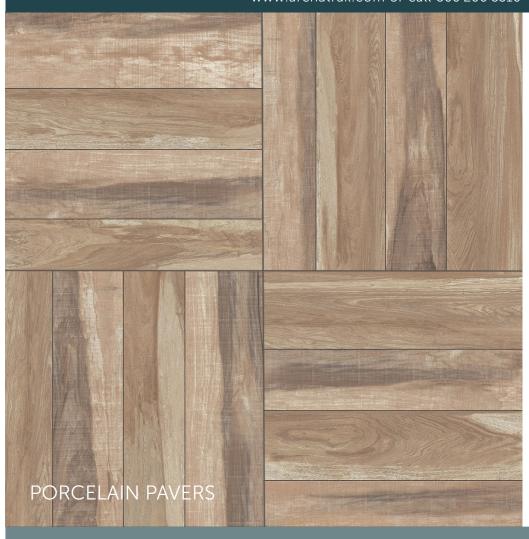

# Texwood - Brown

Walnut shell brown color with light and dark streaks typical of hickory flooring and irregular 'plank' widths.

Patterns and tones vary from paver to paver, creating the illusion of authentic wood decking.

Parquet style decking with simplified installation.

### Size:

23 1/2" x 23 1/2"